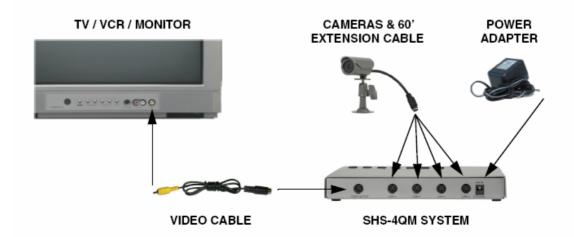

### STEP 2:

- Connect 4 of the Cameras to the Switcher. Connect the adaptor to the switcher and plug into a wall outlet
- Connect the switcher to a TV using the AV Cable. Switch to the Video Input to view the switcher.